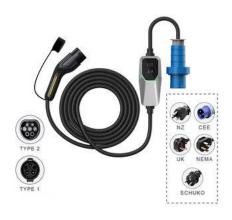

## **PORTABLE EV CHARGERS**

|  | EZD-POR-001-IE035 | Cable length: 5 meters Material: TPU With Screen, Connector: Type 1 & Type 2 Charging time can be reserved Different Wall Plug optional RCD: Type A 30mA AC Packing size: 420 x 80 x 420 mm/3.5KG  507 x 354 x 432 mm/5pcs/21KG | Power: 3.5kw<br>Current: 16A,Single Phase<br>Voltage: 230V±15% |
|--|-------------------|---------------------------------------------------------------------------------------------------------------------------------------------------------------------------------------------------------------------------------|----------------------------------------------------------------|
|  | EZD-POR-001-IE007 |                                                                                                                                                                                                                                 | Power: 7.4kw<br>Current: 32A,Single Phase<br>Voltage: 230V±15% |
|  | EZD-POR-001-IE011 |                                                                                                                                                                                                                                 | Power: 11kw<br>Current 16A,Three Phase<br>Voltage: 400V±15%    |
|  | EZD-POR-001-IE022 |                                                                                                                                                                                                                                 | Power: 22kw<br>Current: 32A,Three Phase<br>Voltage: 400V±15%   |